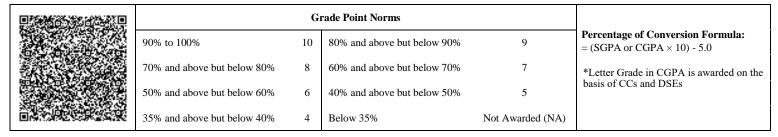

|                             | G  | rade Point Norms            |                  |                                                                  |
|-----------------------------|----|-----------------------------|------------------|------------------------------------------------------------------|
| 90% to 100%                 | 10 | 80% and above but below 90% | 9                | Percentage of Conversion Formula:<br>= (SGPA or CGPA × 10) - 5.0 |
| 70% and above but below 80% | 8  | 60% and above but below 70% | 7                | *Letter Grade in CGPA is awarded on the                          |
| 50% and above but below 60% | 6  | 40% and above but below 50% | 5                | basis of CCs and DSEs                                            |
| 35% and above but below 40% | 4  | Below 35%                   | Not Awarded (NA) |                                                                  |