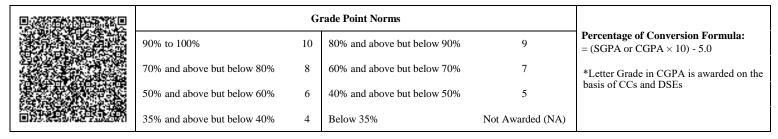

|                             | G  | rade Point Norms            |                  |                                                                  |
|-----------------------------|----|-----------------------------|------------------|------------------------------------------------------------------|
| 90% to 100%                 | 10 | 80% and above but below 90% | 9                | Percentage of Conversion Formula:<br>= (SGPA or CGPA × 10) - 5.0 |
| 70% and above but below 80% | 8  | 60% and above but below 70% | 7                | *Letter Grade in CGPA is awarded on the                          |
| 50% and above but below 60% | 6  | 40% and above but below 50% | 5                | basis of CCs and DSEs                                            |
| 35% and above but below 40% | 4  | Below 35%                   | Not Awarded (NA) |                                                                  |