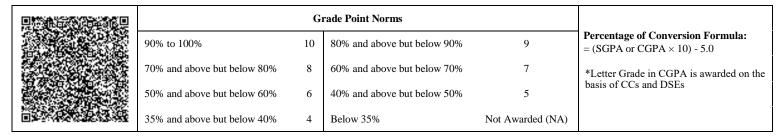

|                             | G  | rade Point Norms            |                  |                                                                  |
|-----------------------------|----|-----------------------------|------------------|------------------------------------------------------------------|
| 90% to 100%                 | 10 | 80% and above but below 90% | 9                | Percentage of Conversion Formula:<br>= (SGPA or CGPA × 10) - 5.0 |
| 70% and above but below 80% | 8  | 60% and above but below 70% | 7                | *Letter Grade in CGPA is awarded on the                          |
| 50% and above but below 60% | 6  | 40% and above but below 50% | 5                | basis of CCs and DSEs                                            |
| 35% and above but below 40% | 4  | Below 35%                   | Not Awarded (NA) |                                                                  |