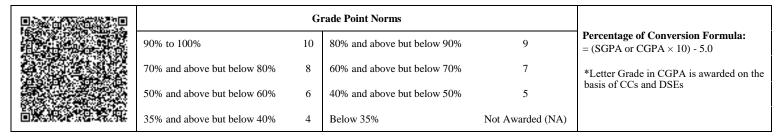

|                             | G  | rade Point Norms            |                  |                                                                  |
|-----------------------------|----|-----------------------------|------------------|------------------------------------------------------------------|
| 90% to 100%                 | 10 | 80% and above but below 90% | 9                | Percentage of Conversion Formula:<br>= (SGPA or CGPA × 10) - 5.0 |
| 70% and above but below 80% | 8  | 60% and above but below 70% | 7                | *Letter Grade in CGPA is awarded on the                          |
| 50% and above but below 60% | 6  | 40% and above but below 50% | 5                | basis of CCs and DSEs                                            |
| 35% and above but below 40% | 4  | Below 35%                   | Not Awarded (NA) |                                                                  |