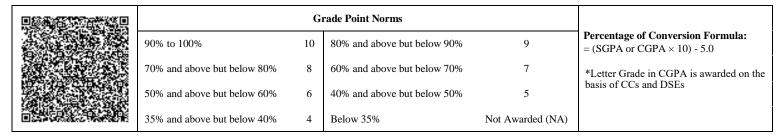

|                             | G  | rade Point Norms            |                  |                                                                  |
|-----------------------------|----|-----------------------------|------------------|------------------------------------------------------------------|
| 90% to 100%                 | 10 | 80% and above but below 90% | 9                | Percentage of Conversion Formula:<br>= (SGPA or CGPA × 10) - 5.0 |
| 70% and above but below 80% | 8  | 60% and above but below 70% | 7                | *Letter Grade in CGPA is awarded on the                          |
| 50% and above but below 60% | 6  | 40% and above but below 50% | 5                | basis of CCs and DSEs                                            |
| 35% and above but below 40% | 4  | Below 35%                   | Not Awarded (NA) |                                                                  |