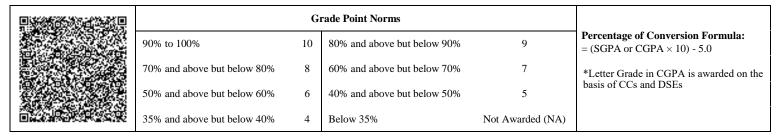

|                             | G  | rade Point Norms            |                  |                                                                  |
|-----------------------------|----|-----------------------------|------------------|------------------------------------------------------------------|
| 90% to 100%                 | 10 | 80% and above but below 90% | 9                | Percentage of Conversion Formula:<br>= (SGPA or CGPA × 10) - 5.0 |
| 70% and above but below 80% | 8  | 60% and above but below 70% | 7                | *Letter Grade in CGPA is awarded on the                          |
| 50% and above but below 60% | 6  | 40% and above but below 50% | 5                | basis of CCs and DSEs                                            |
| 35% and above but below 40% | 4  | Below 35%                   | Not Awarded (NA) |                                                                  |