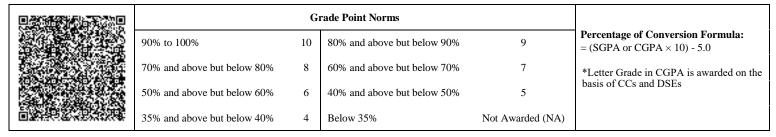

|                             | G  | rade Point Norms            |                  |                                                                  |
|-----------------------------|----|-----------------------------|------------------|------------------------------------------------------------------|
| 90% to 100%                 | 10 | 80% and above but below 90% | 9                | Percentage of Conversion Formula:<br>= (SGPA or CGPA × 10) - 5.0 |
| 70% and above but below 80% | 8  | 60% and above but below 70% | 7                | *Letter Grade in CGPA is awarded on the                          |
| 50% and above but below 60% | 6  | 40% and above but below 50% | 5                | basis of CCs and DSEs                                            |
| 35% and above but below 40% | 4  | Below 35%                   | Not Awarded (NA) |                                                                  |