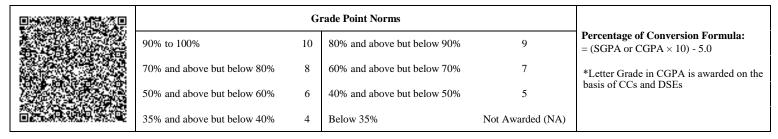

|                             | G  | rade Point Norms            |                  |                                                                  |
|-----------------------------|----|-----------------------------|------------------|------------------------------------------------------------------|
| 90% to 100%                 | 10 | 80% and above but below 90% | 9                | Percentage of Conversion Formula:<br>= (SGPA or CGPA × 10) - 5.0 |
| 70% and above but below 80% | 8  | 60% and above but below 70% | 7                | *Letter Grade in CGPA is awarded on the                          |
| 50% and above but below 60% | 6  | 40% and above but below 50% | 5                | basis of CCs and DSEs                                            |
| 35% and above but below 40% | 4  | Below 35%                   | Not Awarded (NA) |                                                                  |