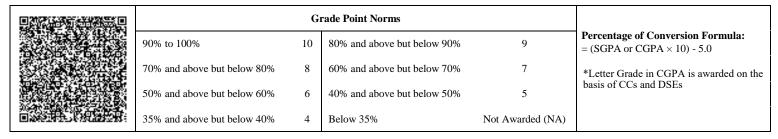

|                             | G  | rade Point Norms            |                  |                                                                  |
|-----------------------------|----|-----------------------------|------------------|------------------------------------------------------------------|
| 90% to 100%                 | 10 | 80% and above but below 90% | 9                | Percentage of Conversion Formula:<br>= (SGPA or CGPA × 10) - 5.0 |
| 70% and above but below 80% | 8  | 60% and above but below 70% | 7                | *Letter Grade in CGPA is awarded on the                          |
| 50% and above but below 60% | 6  | 40% and above but below 50% | 5                | basis of CCs and DSEs                                            |
| 35% and above but below 40% | 4  | Below 35%                   | Not Awarded (NA) |                                                                  |