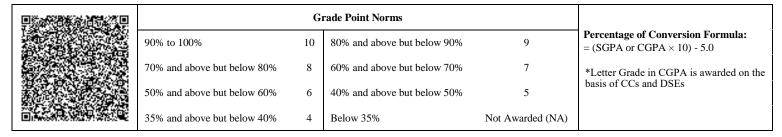

|                             | G  | rade Point Norms            |                  |                                                                  |
|-----------------------------|----|-----------------------------|------------------|------------------------------------------------------------------|
| 90% to 100%                 | 10 | 80% and above but below 90% | 9                | Percentage of Conversion Formula:<br>= (SGPA or CGPA × 10) - 5.0 |
| 70% and above but below 80% | 8  | 60% and above but below 70% | 7                | *Letter Grade in CGPA is awarded on the                          |
| 50% and above but below 60% | 6  | 40% and above but below 50% | 5                | basis of CCs and DSEs                                            |
| 35% and above but below 40% | 4  | Below 35%                   | Not Awarded (NA) |                                                                  |