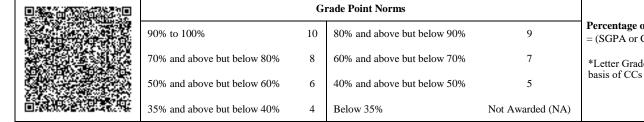

|                             | G  | rade Point Norms            |                  |                                                                  |
|-----------------------------|----|-----------------------------|------------------|------------------------------------------------------------------|
| 90% to 100%                 | 10 | 80% and above but below 90% | 9                | Percentage of Conversion Formula:<br>= (SGPA or CGPA × 10) - 5.0 |
| 70% and above but below 80% | 8  | 60% and above but below 70% | 7                | *Letter Grade in CGPA is awarded on the                          |
| 50% and above but below 60% | 6  | 40% and above but below 50% | 5                | basis of CCs and DSEs                                            |
| 35% and above but below 40% | 4  | Below 35%                   | Not Awarded (NA) |                                                                  |