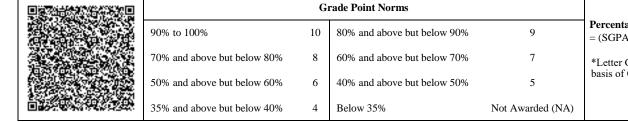

|                             | G  | rade Point Norms            |                  |                                                                  |
|-----------------------------|----|-----------------------------|------------------|------------------------------------------------------------------|
| 90% to 100%                 | 10 | 80% and above but below 90% | 9                | Percentage of Conversion Formula:<br>= (SGPA or CGPA × 10) - 5.0 |
| 70% and above but below 80% | 8  | 60% and above but below 70% | 7                | *Letter Grade in CGPA is awarded on the                          |
| 50% and above but below 60% | 6  | 40% and above but below 50% | 5                | basis of CCs and DSEs                                            |
| 35% and above but below 40% | 4  | Below 35%                   | Not Awarded (NA) |                                                                  |