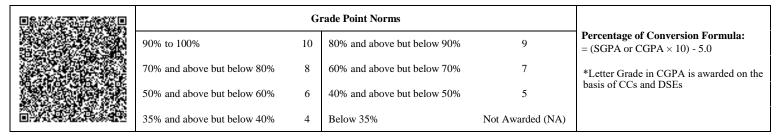

|                             | G  | rade Point Norms            |                  |                                                                  |
|-----------------------------|----|-----------------------------|------------------|------------------------------------------------------------------|
| 90% to 100%                 | 10 | 80% and above but below 90% | 9                | Percentage of Conversion Formula:<br>= (SGPA or CGPA × 10) - 5.0 |
| 70% and above but below 80% | 8  | 60% and above but below 70% | 7                | *Letter Grade in CGPA is awarded on the                          |
| 50% and above but below 60% | 6  | 40% and above but below 50% | 5                | basis of CCs and DSEs                                            |
| 35% and above but below 40% | 4  | Below 35%                   | Not Awarded (NA) |                                                                  |