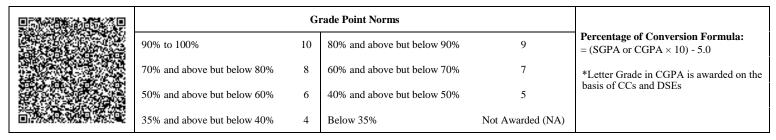

|                             | G  | rade Point Norms            |                  |                                                                  |
|-----------------------------|----|-----------------------------|------------------|------------------------------------------------------------------|
| 90% to 100%                 | 10 | 80% and above but below 90% | 9                | Percentage of Conversion Formula:<br>= (SGPA or CGPA × 10) - 5.0 |
| 70% and above but below 80% | 8  | 60% and above but below 70% | 7                | *Letter Grade in CGPA is awarded on the                          |
| 50% and above but below 60% | 6  | 40% and above but below 50% | 5                | basis of CCs and DSEs                                            |
| 35% and above but below 40% | 4  | Below 35%                   | Not Awarded (NA) |                                                                  |