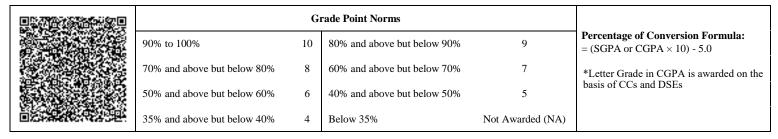

|                             | G  | rade Point Norms            |                  |                                                                  |
|-----------------------------|----|-----------------------------|------------------|------------------------------------------------------------------|
| 90% to 100%                 | 10 | 80% and above but below 90% | 9                | Percentage of Conversion Formula:<br>= (SGPA or CGPA × 10) - 5.0 |
| 70% and above but below 80% | 8  | 60% and above but below 70% | 7                | *Letter Grade in CGPA is awarded on the                          |
| 50% and above but below 60% | 6  | 40% and above but below 50% | 5                | basis of CCs and DSEs                                            |
| 35% and above but below 40% | 4  | Below 35%                   | Not Awarded (NA) |                                                                  |