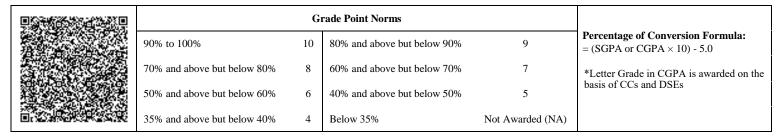

|                             | G  | rade Point Norms            |                  |                                                                  |
|-----------------------------|----|-----------------------------|------------------|------------------------------------------------------------------|
| 90% to 100%                 | 10 | 80% and above but below 90% | 9                | Percentage of Conversion Formula:<br>= (SGPA or CGPA × 10) - 5.0 |
| 70% and above but below 80% | 8  | 60% and above but below 70% | 7                | *Letter Grade in CGPA is awarded on the                          |
| 50% and above but below 60% | 6  | 40% and above but below 50% | 5                | basis of CCs and DSEs                                            |
| 35% and above but below 40% | 4  | Below 35%                   | Not Awarded (NA) |                                                                  |