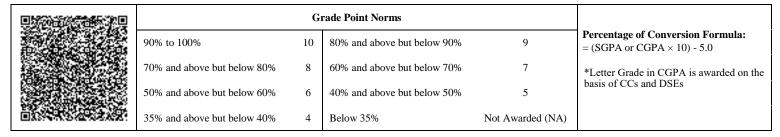

|                             | G  | rade Point Norms            |                  |                                                                  |
|-----------------------------|----|-----------------------------|------------------|------------------------------------------------------------------|
| 90% to 100%                 | 10 | 80% and above but below 90% | 9                | Percentage of Conversion Formula:<br>= (SGPA or CGPA × 10) - 5.0 |
| 70% and above but below 80% | 8  | 60% and above but below 70% | 7                | *Letter Grade in CGPA is awarded on the                          |
| 50% and above but below 60% | 6  | 40% and above but below 50% | 5                | basis of CCs and DSEs                                            |
| 35% and above but below 40% | 4  | Below 35%                   | Not Awarded (NA) |                                                                  |