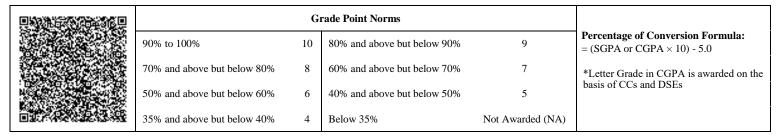

|                             | G  | rade Point Norms            |                  |                                                                  |
|-----------------------------|----|-----------------------------|------------------|------------------------------------------------------------------|
| 90% to 100%                 | 10 | 80% and above but below 90% | 9                | Percentage of Conversion Formula:<br>= (SGPA or CGPA × 10) - 5.0 |
| 70% and above but below 80% | 8  | 60% and above but below 70% | 7                | *Letter Grade in CGPA is awarded on the                          |
| 50% and above but below 60% | 6  | 40% and above but below 50% | 5                | basis of CCs and DSEs                                            |
| 35% and above but below 40% | 4  | Below 35%                   | Not Awarded (NA) |                                                                  |