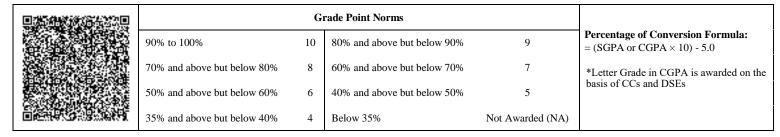

|                             | G  | rade Point Norms            |                  |                                                                  |
|-----------------------------|----|-----------------------------|------------------|------------------------------------------------------------------|
| 90% to 100%                 | 10 | 80% and above but below 90% | 9                | Percentage of Conversion Formula:<br>= (SGPA or CGPA × 10) - 5.0 |
| 70% and above but below 80% | 8  | 60% and above but below 70% | 7                | *Letter Grade in CGPA is awarded on the                          |
| 50% and above but below 60% | 6  | 40% and above but below 50% | 5                | basis of CCs and DSEs                                            |
| 35% and above but below 40% | 4  | Below 35%                   | Not Awarded (NA) |                                                                  |