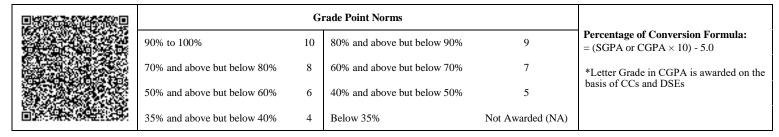

|                             | G  | rade Point Norms            |                  |                                                                  |
|-----------------------------|----|-----------------------------|------------------|------------------------------------------------------------------|
| 90% to 100%                 | 10 | 80% and above but below 90% | 9                | Percentage of Conversion Formula:<br>= (SGPA or CGPA × 10) - 5.0 |
| 70% and above but below 80% | 8  | 60% and above but below 70% | 7                | *Letter Grade in CGPA is awarded on the                          |
| 50% and above but below 60% | 6  | 40% and above but below 50% | 5                | basis of CCs and DSEs                                            |
| 35% and above but below 40% | 4  | Below 35%                   | Not Awarded (NA) |                                                                  |