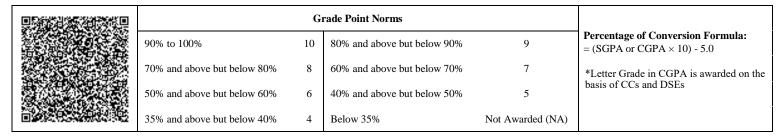

|                             | G  | rade Point Norms            |                  |                                                                  |
|-----------------------------|----|-----------------------------|------------------|------------------------------------------------------------------|
| 90% to 100%                 | 10 | 80% and above but below 90% | 9                | Percentage of Conversion Formula:<br>= (SGPA or CGPA × 10) - 5.0 |
| 70% and above but below 80% | 8  | 60% and above but below 70% | 7                | *Letter Grade in CGPA is awarded on the                          |
| 50% and above but below 60% | 6  | 40% and above but below 50% | 5                | basis of CCs and DSEs                                            |
| 35% and above but below 40% | 4  | Below 35%                   | Not Awarded (NA) |                                                                  |