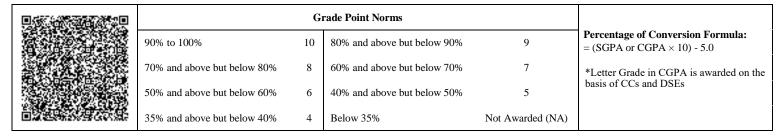

|                             | G  | rade Point Norms            |                  |                                                                  |
|-----------------------------|----|-----------------------------|------------------|------------------------------------------------------------------|
| 90% to 100%                 | 10 | 80% and above but below 90% | 9                | Percentage of Conversion Formula:<br>= (SGPA or CGPA × 10) - 5.0 |
| 70% and above but below 80% | 8  | 60% and above but below 70% | 7                | *Letter Grade in CGPA is awarded on the                          |
| 50% and above but below 60% | 6  | 40% and above but below 50% | 5                | basis of CCs and DSEs                                            |
| 35% and above but below 40% | 4  | Below 35%                   | Not Awarded (NA) |                                                                  |