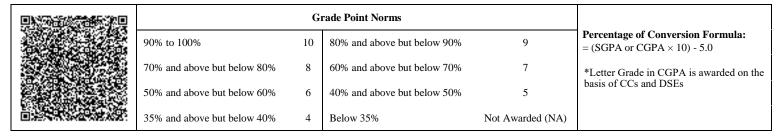

|                             | G  | rade Point Norms            |                  |                                                                  |
|-----------------------------|----|-----------------------------|------------------|------------------------------------------------------------------|
| 90% to 100%                 | 10 | 80% and above but below 90% | 9                | Percentage of Conversion Formula:<br>= (SGPA or CGPA × 10) - 5.0 |
| 70% and above but below 80% | 8  | 60% and above but below 70% | 7                | *Letter Grade in CGPA is awarded on the                          |
| 50% and above but below 60% | 6  | 40% and above but below 50% | 5                | basis of CCs and DSEs                                            |
| 35% and above but below 40% | 4  | Below 35%                   | Not Awarded (NA) |                                                                  |