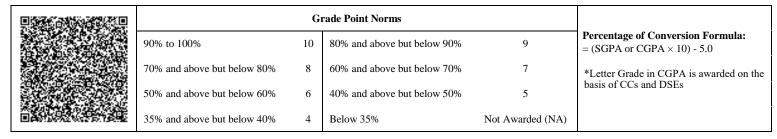

|                             | G  | rade Point Norms            |                  |                                                                  |
|-----------------------------|----|-----------------------------|------------------|------------------------------------------------------------------|
| 90% to 100%                 | 10 | 80% and above but below 90% | 9                | Percentage of Conversion Formula:<br>= (SGPA or CGPA × 10) - 5.0 |
| 70% and above but below 80% | 8  | 60% and above but below 70% | 7                | *Letter Grade in CGPA is awarded on the                          |
| 50% and above but below 60% | 6  | 40% and above but below 50% | 5                | basis of CCs and DSEs                                            |
| 35% and above but below 40% | 4  | Below 35%                   | Not Awarded (NA) |                                                                  |