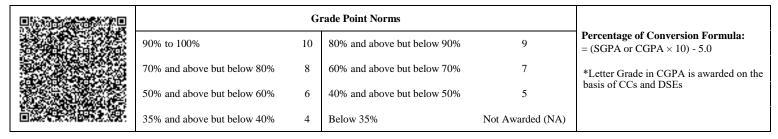

|                             | G  | rade Point Norms            |                  |                                                                  |
|-----------------------------|----|-----------------------------|------------------|------------------------------------------------------------------|
| 90% to 100%                 | 10 | 80% and above but below 90% | 9                | Percentage of Conversion Formula:<br>= (SGPA or CGPA × 10) - 5.0 |
| 70% and above but below 80% | 8  | 60% and above but below 70% | 7                | *Letter Grade in CGPA is awarded on the                          |
| 50% and above but below 60% | 6  | 40% and above but below 50% | 5                | basis of CCs and DSEs                                            |
| 35% and above but below 40% | 4  | Below 35%                   | Not Awarded (NA) |                                                                  |