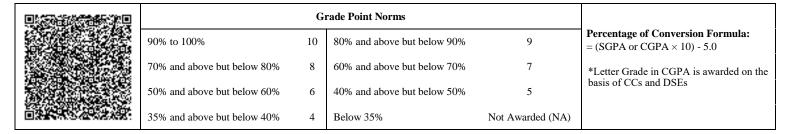

|                             | G  | rade Point Norms            |                  |                                                                  |
|-----------------------------|----|-----------------------------|------------------|------------------------------------------------------------------|
| 90% to 100%                 | 10 | 80% and above but below 90% | 9                | Percentage of Conversion Formula:<br>= (SGPA or CGPA × 10) - 5.0 |
| 70% and above but below 80% | 8  | 60% and above but below 70% | 7                | *Letter Grade in CGPA is awarded on the                          |
| 50% and above but below 60% | 6  | 40% and above but below 50% | 5                | basis of CCs and DSEs                                            |
| 35% and above but below 40% | 4  | Below 35%                   | Not Awarded (NA) |                                                                  |