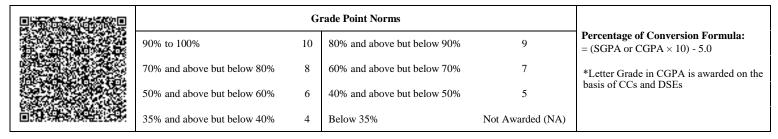

|                             | G  | rade Point Norms            |                  |                                                                  |
|-----------------------------|----|-----------------------------|------------------|------------------------------------------------------------------|
| 90% to 100%                 | 10 | 80% and above but below 90% | 9                | Percentage of Conversion Formula:<br>= (SGPA or CGPA × 10) - 5.0 |
| 70% and above but below 80% | 8  | 60% and above but below 70% | 7                | *Letter Grade in CGPA is awarded on the                          |
| 50% and above but below 60% | 6  | 40% and above but below 50% | 5                | basis of CCs and DSEs                                            |
| 35% and above but below 40% | 4  | Below 35%                   | Not Awarded (NA) |                                                                  |