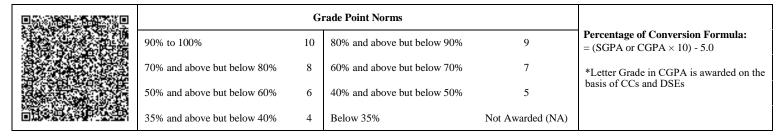

|                             | G  | rade Point Norms            |                  |                                                                  |
|-----------------------------|----|-----------------------------|------------------|------------------------------------------------------------------|
| 90% to 100%                 | 10 | 80% and above but below 90% | 9                | Percentage of Conversion Formula:<br>= (SGPA or CGPA × 10) - 5.0 |
| 70% and above but below 80% | 8  | 60% and above but below 70% | 7                | *Letter Grade in CGPA is awarded on the                          |
| 50% and above but below 60% | 6  | 40% and above but below 50% | 5                | basis of CCs and DSEs                                            |
| 35% and above but below 40% | 4  | Below 35%                   | Not Awarded (NA) |                                                                  |