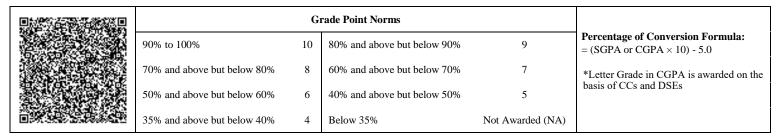

|                             | G  | rade Point Norms            |                  |                                                                  |
|-----------------------------|----|-----------------------------|------------------|------------------------------------------------------------------|
| 90% to 100%                 | 10 | 80% and above but below 90% | 9                | Percentage of Conversion Formula:<br>= (SGPA or CGPA × 10) - 5.0 |
| 70% and above but below 80% | 8  | 60% and above but below 70% | 7                | *Letter Grade in CGPA is awarded on the                          |
| 50% and above but below 60% | 6  | 40% and above but below 50% | 5                | basis of CCs and DSEs                                            |
| 35% and above but below 40% | 4  | Below 35%                   | Not Awarded (NA) |                                                                  |