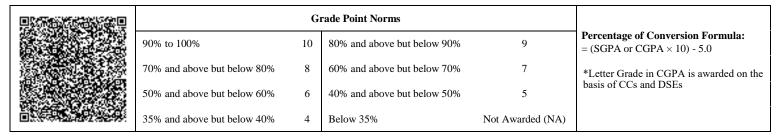

|                             | G  | rade Point Norms            |                  |                                                                  |
|-----------------------------|----|-----------------------------|------------------|------------------------------------------------------------------|
| 90% to 100%                 | 10 | 80% and above but below 90% | 9                | Percentage of Conversion Formula:<br>= (SGPA or CGPA × 10) - 5.0 |
| 70% and above but below 80% | 8  | 60% and above but below 70% | 7                | *Letter Grade in CGPA is awarded on the                          |
| 50% and above but below 60% | 6  | 40% and above but below 50% | 5                | basis of CCs and DSEs                                            |
| 35% and above but below 40% | 4  | Below 35%                   | Not Awarded (NA) |                                                                  |