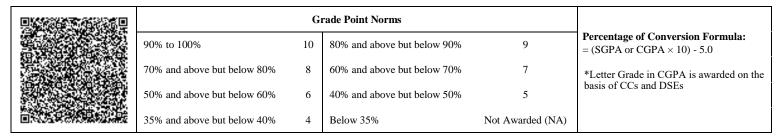

|                             | G  | rade Point Norms            |                  |                                                                  |
|-----------------------------|----|-----------------------------|------------------|------------------------------------------------------------------|
| 90% to 100%                 | 10 | 80% and above but below 90% | 9                | Percentage of Conversion Formula:<br>= (SGPA or CGPA × 10) - 5.0 |
| 70% and above but below 80% | 8  | 60% and above but below 70% | 7                | *Letter Grade in CGPA is awarded on the                          |
| 50% and above but below 60% | 6  | 40% and above but below 50% | 5                | basis of CCs and DSEs                                            |
| 35% and above but below 40% | 4  | Below 35%                   | Not Awarded (NA) |                                                                  |