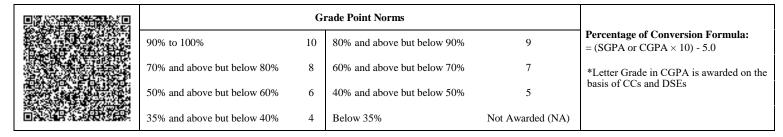

|                             | G  | rade Point Norms            |                  |                                                                  |
|-----------------------------|----|-----------------------------|------------------|------------------------------------------------------------------|
| 90% to 100%                 | 10 | 80% and above but below 90% | 9                | Percentage of Conversion Formula:<br>= (SGPA or CGPA × 10) - 5.0 |
| 70% and above but below 80% | 8  | 60% and above but below 70% | 7                | *Letter Grade in CGPA is awarded on the                          |
| 50% and above but below 60% | 6  | 40% and above but below 50% | 5                | basis of CCs and DSEs                                            |
| 35% and above but below 40% | 4  | Below 35%                   | Not Awarded (NA) |                                                                  |