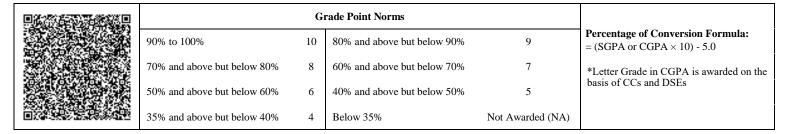

|                             | G  | rade Point Norms            |                  |                                                                  |
|-----------------------------|----|-----------------------------|------------------|------------------------------------------------------------------|
| 90% to 100%                 | 10 | 80% and above but below 90% | 9                | Percentage of Conversion Formula:<br>= (SGPA or CGPA × 10) - 5.0 |
| 70% and above but below 80% | 8  | 60% and above but below 70% | 7                | *Letter Grade in CGPA is awarded on the                          |
| 50% and above but below 60% | 6  | 40% and above but below 50% | 5                | basis of CCs and DSEs                                            |
| 35% and above but below 40% | 4  | Below 35%                   | Not Awarded (NA) |                                                                  |