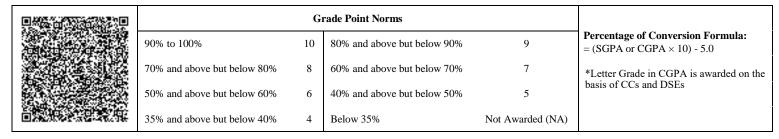

|                             | G  | rade Point Norms            |                  |                                                                  |
|-----------------------------|----|-----------------------------|------------------|------------------------------------------------------------------|
| 90% to 100%                 | 10 | 80% and above but below 90% | 9                | Percentage of Conversion Formula:<br>= (SGPA or CGPA × 10) - 5.0 |
| 70% and above but below 80% | 8  | 60% and above but below 70% | 7                | *Letter Grade in CGPA is awarded on the                          |
| 50% and above but below 60% | 6  | 40% and above but below 50% | 5                | basis of CCs and DSEs                                            |
| 35% and above but below 40% | 4  | Below 35%                   | Not Awarded (NA) |                                                                  |