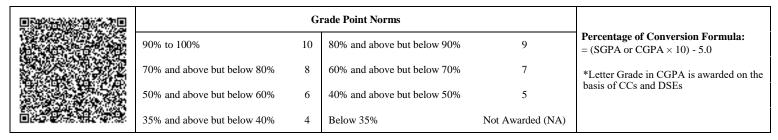

|                             | G  | rade Point Norms            |                  |                                                                  |
|-----------------------------|----|-----------------------------|------------------|------------------------------------------------------------------|
| 90% to 100%                 | 10 | 80% and above but below 90% | 9                | Percentage of Conversion Formula:<br>= (SGPA or CGPA × 10) - 5.0 |
| 70% and above but below 80% | 8  | 60% and above but below 70% | 7                | *Letter Grade in CGPA is awarded on the                          |
| 50% and above but below 60% | 6  | 40% and above but below 50% | 5                | basis of CCs and DSEs                                            |
| 35% and above but below 40% | 4  | Below 35%                   | Not Awarded (NA) |                                                                  |