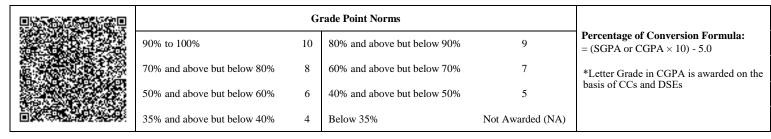

|                             | G  | rade Point Norms            |                  |                                                                  |
|-----------------------------|----|-----------------------------|------------------|------------------------------------------------------------------|
| 90% to 100%                 | 10 | 80% and above but below 90% | 9                | Percentage of Conversion Formula:<br>= (SGPA or CGPA × 10) - 5.0 |
| 70% and above but below 80% | 8  | 60% and above but below 70% | 7                | *Letter Grade in CGPA is awarded on the                          |
| 50% and above but below 60% | 6  | 40% and above but below 50% | 5                | basis of CCs and DSEs                                            |
| 35% and above but below 40% | 4  | Below 35%                   | Not Awarded (NA) |                                                                  |