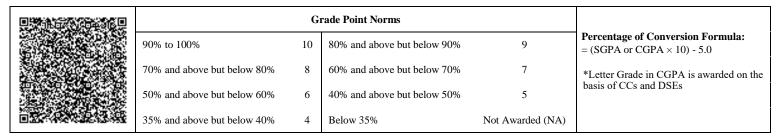

|                             | G  | rade Point Norms            |                  |                                                                  |
|-----------------------------|----|-----------------------------|------------------|------------------------------------------------------------------|
| 90% to 100%                 | 10 | 80% and above but below 90% | 9                | Percentage of Conversion Formula:<br>= (SGPA or CGPA × 10) - 5.0 |
| 70% and above but below 80% | 8  | 60% and above but below 70% | 7                | *Letter Grade in CGPA is awarded on the                          |
| 50% and above but below 60% | 6  | 40% and above but below 50% | 5                | basis of CCs and DSEs                                            |
| 35% and above but below 40% | 4  | Below 35%                   | Not Awarded (NA) |                                                                  |