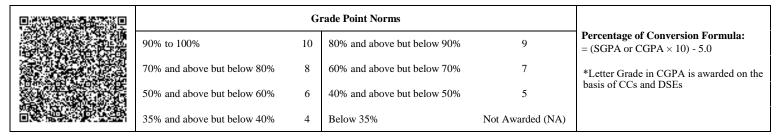

|                             | G  | rade Point Norms            |                  |                                                                  |
|-----------------------------|----|-----------------------------|------------------|------------------------------------------------------------------|
| 90% to 100%                 | 10 | 80% and above but below 90% | 9                | Percentage of Conversion Formula:<br>= (SGPA or CGPA × 10) - 5.0 |
| 70% and above but below 80% | 8  | 60% and above but below 70% | 7                | *Letter Grade in CGPA is awarded on the                          |
| 50% and above but below 60% | 6  | 40% and above but below 50% | 5                | basis of CCs and DSEs                                            |
| 35% and above but below 40% | 4  | Below 35%                   | Not Awarded (NA) |                                                                  |