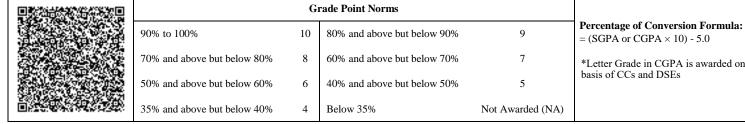

|                             | G  | rade Point Norms            |                  |                                                                  |
|-----------------------------|----|-----------------------------|------------------|------------------------------------------------------------------|
| 90% to 100%                 | 10 | 80% and above but below 90% | 9                | Percentage of Conversion Formula:<br>= (SGPA or CGPA × 10) - 5.0 |
| 70% and above but below 80% | 8  | 60% and above but below 70% | 7                | *Letter Grade in CGPA is awarded on the                          |
| 50% and above but below 60% | 6  | 40% and above but below 50% | 5                | basis of CCs and DSEs                                            |
| 35% and above but below 40% | 4  | Below 35%                   | Not Awarded (NA) |                                                                  |