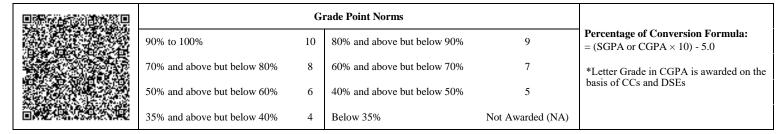

|                             | G  | rade Point Norms            |                  |                                                                  |
|-----------------------------|----|-----------------------------|------------------|------------------------------------------------------------------|
| 90% to 100%                 | 10 | 80% and above but below 90% | 9                | Percentage of Conversion Formula:<br>= (SGPA or CGPA × 10) - 5.0 |
| 70% and above but below 80% | 8  | 60% and above but below 70% | 7                | *Letter Grade in CGPA is awarded on the                          |
| 50% and above but below 60% | 6  | 40% and above but below 50% | 5                | basis of CCs and DSEs                                            |
| 35% and above but below 40% | 4  | Below 35%                   | Not Awarded (NA) |                                                                  |