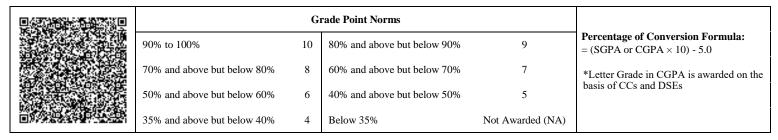

|                             | G  | rade Point Norms            |                  |                                                                  |
|-----------------------------|----|-----------------------------|------------------|------------------------------------------------------------------|
| 90% to 100%                 | 10 | 80% and above but below 90% | 9                | Percentage of Conversion Formula:<br>= (SGPA or CGPA × 10) - 5.0 |
| 70% and above but below 80% | 8  | 60% and above but below 70% | 7                | *Letter Grade in CGPA is awarded on the                          |
| 50% and above but below 60% | 6  | 40% and above but below 50% | 5                | basis of CCs and DSEs                                            |
| 35% and above but below 40% | 4  | Below 35%                   | Not Awarded (NA) |                                                                  |