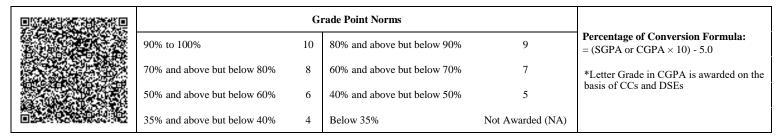

|                             | G  | rade Point Norms            |                  |                                                                  |
|-----------------------------|----|-----------------------------|------------------|------------------------------------------------------------------|
| 90% to 100%                 | 10 | 80% and above but below 90% | 9                | Percentage of Conversion Formula:<br>= (SGPA or CGPA × 10) - 5.0 |
| 70% and above but below 80% | 8  | 60% and above but below 70% | 7                | *Letter Grade in CGPA is awarded on the                          |
| 50% and above but below 60% | 6  | 40% and above but below 50% | 5                | basis of CCs and DSEs                                            |
| 35% and above but below 40% | 4  | Below 35%                   | Not Awarded (NA) |                                                                  |