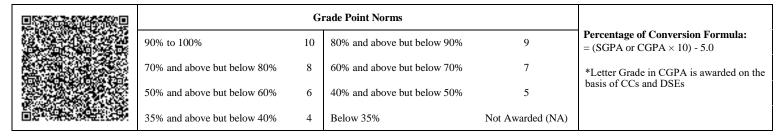

|                             | G  | rade Point Norms            |                  |                                                                  |
|-----------------------------|----|-----------------------------|------------------|------------------------------------------------------------------|
| 90% to 100%                 | 10 | 80% and above but below 90% | 9                | Percentage of Conversion Formula:<br>= (SGPA or CGPA × 10) - 5.0 |
| 70% and above but below 80% | 8  | 60% and above but below 70% | 7                | *Letter Grade in CGPA is awarded on the                          |
| 50% and above but below 60% | 6  | 40% and above but below 50% | 5                | basis of CCs and DSEs                                            |
| 35% and above but below 40% | 4  | Below 35%                   | Not Awarded (NA) |                                                                  |