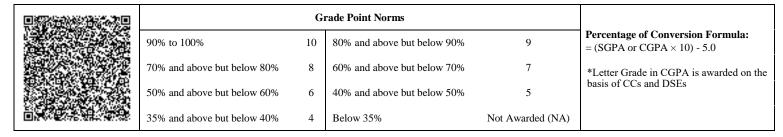

|                             | G  | rade Point Norms            |                  |                                                                  |
|-----------------------------|----|-----------------------------|------------------|------------------------------------------------------------------|
| 90% to 100%                 | 10 | 80% and above but below 90% | 9                | Percentage of Conversion Formula:<br>= (SGPA or CGPA × 10) - 5.0 |
| 70% and above but below 80% | 8  | 60% and above but below 70% | 7                | *Letter Grade in CGPA is awarded on the                          |
| 50% and above but below 60% | 6  | 40% and above but below 50% | 5                | basis of CCs and DSEs                                            |
| 35% and above but below 40% | 4  | Below 35%                   | Not Awarded (NA) |                                                                  |