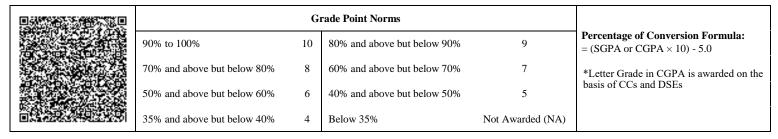

|                             | G  | rade Point Norms            |                  |                                                                  |
|-----------------------------|----|-----------------------------|------------------|------------------------------------------------------------------|
| 90% to 100%                 | 10 | 80% and above but below 90% | 9                | Percentage of Conversion Formula:<br>= (SGPA or CGPA × 10) - 5.0 |
| 70% and above but below 80% | 8  | 60% and above but below 70% | 7                | *Letter Grade in CGPA is awarded on the                          |
| 50% and above but below 60% | 6  | 40% and above but below 50% | 5                | basis of CCs and DSEs                                            |
| 35% and above but below 40% | 4  | Below 35%                   | Not Awarded (NA) |                                                                  |