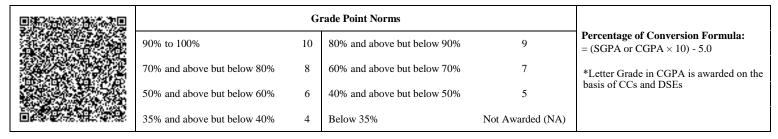

|                             | G  | rade Point Norms            |                  |                                                                  |
|-----------------------------|----|-----------------------------|------------------|------------------------------------------------------------------|
| 90% to 100%                 | 10 | 80% and above but below 90% | 9                | Percentage of Conversion Formula:<br>= (SGPA or CGPA × 10) - 5.0 |
| 70% and above but below 80% | 8  | 60% and above but below 70% | 7                | *Letter Grade in CGPA is awarded on the                          |
| 50% and above but below 60% | 6  | 40% and above but below 50% | 5                | basis of CCs and DSEs                                            |
| 35% and above but below 40% | 4  | Below 35%                   | Not Awarded (NA) |                                                                  |