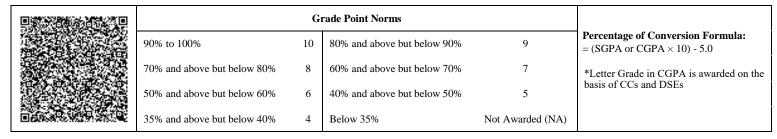

|                             | G  | rade Point Norms            |                  |                                                                  |
|-----------------------------|----|-----------------------------|------------------|------------------------------------------------------------------|
| 90% to 100%                 | 10 | 80% and above but below 90% | 9                | Percentage of Conversion Formula:<br>= (SGPA or CGPA × 10) - 5.0 |
| 70% and above but below 80% | 8  | 60% and above but below 70% | 7                | *Letter Grade in CGPA is awarded on the                          |
| 50% and above but below 60% | 6  | 40% and above but below 50% | 5                | basis of CCs and DSEs                                            |
| 35% and above but below 40% | 4  | Below 35%                   | Not Awarded (NA) |                                                                  |