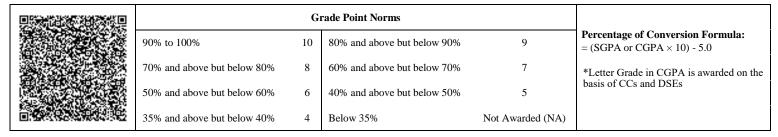

|                             | G  | rade Point Norms            |                  |                                                                  |
|-----------------------------|----|-----------------------------|------------------|------------------------------------------------------------------|
| 90% to 100%                 | 10 | 80% and above but below 90% | 9                | Percentage of Conversion Formula:<br>= (SGPA or CGPA × 10) - 5.0 |
| 70% and above but below 80% | 8  | 60% and above but below 70% | 7                | *Letter Grade in CGPA is awarded on the                          |
| 50% and above but below 60% | 6  | 40% and above but below 50% | 5                | basis of CCs and DSEs                                            |
| 35% and above but below 40% | 4  | Below 35%                   | Not Awarded (NA) |                                                                  |