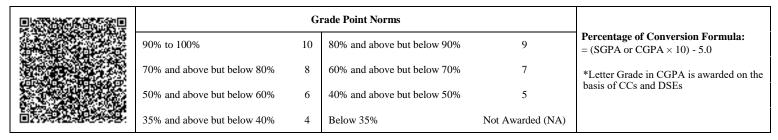

|                             | G  | rade Point Norms            |                  |                                                                  |
|-----------------------------|----|-----------------------------|------------------|------------------------------------------------------------------|
| 90% to 100%                 | 10 | 80% and above but below 90% | 9                | Percentage of Conversion Formula:<br>= (SGPA or CGPA × 10) - 5.0 |
| 70% and above but below 80% | 8  | 60% and above but below 70% | 7                | *Letter Grade in CGPA is awarded on the                          |
| 50% and above but below 60% | 6  | 40% and above but below 50% | 5                | basis of CCs and DSEs                                            |
| 35% and above but below 40% | 4  | Below 35%                   | Not Awarded (NA) |                                                                  |