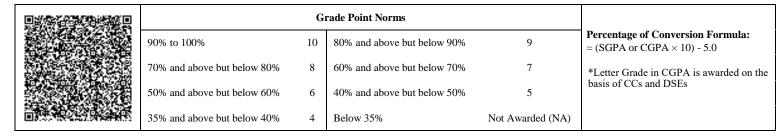

|                             | G  | rade Point Norms            |                  |                                                                  |
|-----------------------------|----|-----------------------------|------------------|------------------------------------------------------------------|
| 90% to 100%                 | 10 | 80% and above but below 90% | 9                | Percentage of Conversion Formula:<br>= (SGPA or CGPA × 10) - 5.0 |
| 70% and above but below 80% | 8  | 60% and above but below 70% | 7                | *Letter Grade in CGPA is awarded on the                          |
| 50% and above but below 60% | 6  | 40% and above but below 50% | 5                | basis of CCs and DSEs                                            |
| 35% and above but below 40% | 4  | Below 35%                   | Not Awarded (NA) |                                                                  |