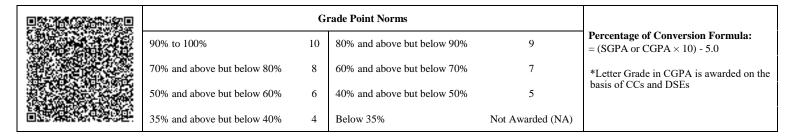

|                             | G  | rade Point Norms            |                  |                                                                  |
|-----------------------------|----|-----------------------------|------------------|------------------------------------------------------------------|
| 90% to 100%                 | 10 | 80% and above but below 90% | 9                | Percentage of Conversion Formula:<br>= (SGPA or CGPA × 10) - 5.0 |
| 70% and above but below 80% | 8  | 60% and above but below 70% | 7                | *Letter Grade in CGPA is awarded on the                          |
| 50% and above but below 60% | 6  | 40% and above but below 50% | 5                | basis of CCs and DSEs                                            |
| 35% and above but below 40% | 4  | Below 35%                   | Not Awarded (NA) |                                                                  |