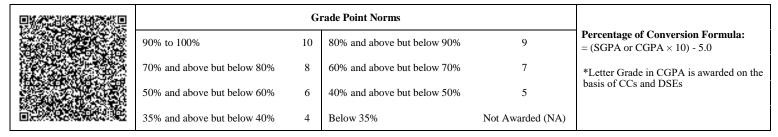

|                             | G  | rade Point Norms            |                  |                                                                  |
|-----------------------------|----|-----------------------------|------------------|------------------------------------------------------------------|
| 90% to 100%                 | 10 | 80% and above but below 90% | 9                | Percentage of Conversion Formula:<br>= (SGPA or CGPA × 10) - 5.0 |
| 70% and above but below 80% | 8  | 60% and above but below 70% | 7                | *Letter Grade in CGPA is awarded on the                          |
| 50% and above but below 60% | 6  | 40% and above but below 50% | 5                | basis of CCs and DSEs                                            |
| 35% and above but below 40% | 4  | Below 35%                   | Not Awarded (NA) |                                                                  |