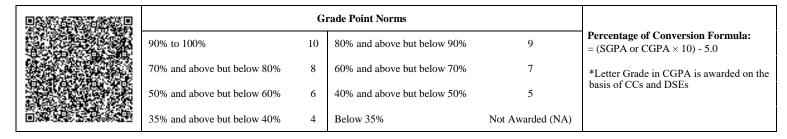

|                             | G  | rade Point Norms            |                  |                                                                  |
|-----------------------------|----|-----------------------------|------------------|------------------------------------------------------------------|
| 90% to 100%                 | 10 | 80% and above but below 90% | 9                | Percentage of Conversion Formula:<br>= (SGPA or CGPA × 10) - 5.0 |
| 70% and above but below 80% | 8  | 60% and above but below 70% | 7                | *Letter Grade in CGPA is awarded on the                          |
| 50% and above but below 60% | 6  | 40% and above but below 50% | 5                | basis of CCs and DSEs                                            |
| 35% and above but below 40% | 4  | Below 35%                   | Not Awarded (NA) |                                                                  |