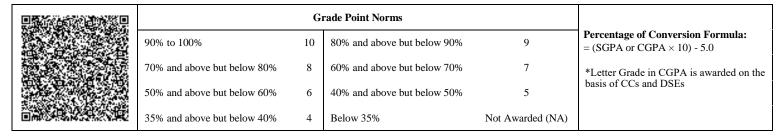

|                             | G  | rade Point Norms            |                  |                                                                  |
|-----------------------------|----|-----------------------------|------------------|------------------------------------------------------------------|
| 90% to 100%                 | 10 | 80% and above but below 90% | 9                | Percentage of Conversion Formula:<br>= (SGPA or CGPA × 10) - 5.0 |
| 70% and above but below 80% | 8  | 60% and above but below 70% | 7                | *Letter Grade in CGPA is awarded on the                          |
| 50% and above but below 60% | 6  | 40% and above but below 50% | 5                | basis of CCs and DSEs                                            |
| 35% and above but below 40% | 4  | Below 35%                   | Not Awarded (NA) |                                                                  |