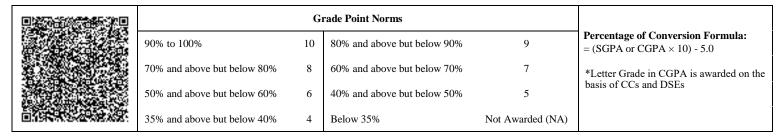

|                             | G  | rade Point Norms            |                  |                                                                  |
|-----------------------------|----|-----------------------------|------------------|------------------------------------------------------------------|
| 90% to 100%                 | 10 | 80% and above but below 90% | 9                | Percentage of Conversion Formula:<br>= (SGPA or CGPA × 10) - 5.0 |
| 70% and above but below 80% | 8  | 60% and above but below 70% | 7                | *Letter Grade in CGPA is awarded on the                          |
| 50% and above but below 60% | 6  | 40% and above but below 50% | 5                | basis of CCs and DSEs                                            |
| 35% and above but below 40% | 4  | Below 35%                   | Not Awarded (NA) |                                                                  |