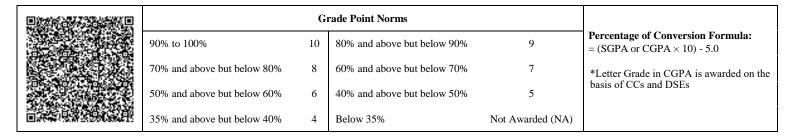

|                             | G  | rade Point Norms            |                  |                                                                  |
|-----------------------------|----|-----------------------------|------------------|------------------------------------------------------------------|
| 90% to 100%                 | 10 | 80% and above but below 90% | 9                | Percentage of Conversion Formula:<br>= (SGPA or CGPA × 10) - 5.0 |
| 70% and above but below 80% | 8  | 60% and above but below 70% | 7                | *Letter Grade in CGPA is awarded on the                          |
| 50% and above but below 60% | 6  | 40% and above but below 50% | 5                | basis of CCs and DSEs                                            |
| 35% and above but below 40% | 4  | Below 35%                   | Not Awarded (NA) |                                                                  |