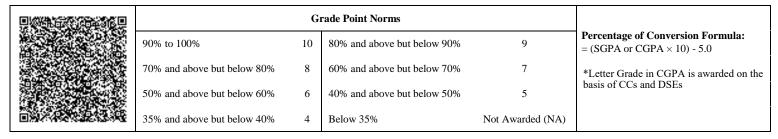

|                             | G  | rade Point Norms            |                  |                                                                  |
|-----------------------------|----|-----------------------------|------------------|------------------------------------------------------------------|
| 90% to 100%                 | 10 | 80% and above but below 90% | 9                | Percentage of Conversion Formula:<br>= (SGPA or CGPA × 10) - 5.0 |
| 70% and above but below 80% | 8  | 60% and above but below 70% | 7                | *Letter Grade in CGPA is awarded on the                          |
| 50% and above but below 60% | 6  | 40% and above but below 50% | 5                | basis of CCs and DSEs                                            |
| 35% and above but below 40% | 4  | Below 35%                   | Not Awarded (NA) |                                                                  |