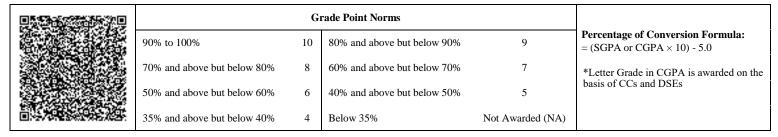

|                             | G  | rade Point Norms            |                  |                                                                  |
|-----------------------------|----|-----------------------------|------------------|------------------------------------------------------------------|
| 90% to 100%                 | 10 | 80% and above but below 90% | 9                | Percentage of Conversion Formula:<br>= (SGPA or CGPA × 10) - 5.0 |
| 70% and above but below 80% | 8  | 60% and above but below 70% | 7                | *Letter Grade in CGPA is awarded on the                          |
| 50% and above but below 60% | 6  | 40% and above but below 50% | 5                | basis of CCs and DSEs                                            |
| 35% and above but below 40% | 4  | Below 35%                   | Not Awarded (NA) |                                                                  |