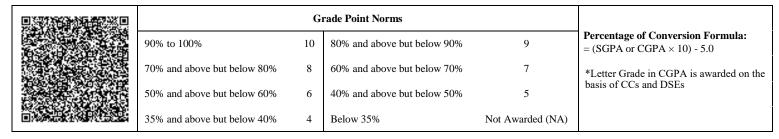

|                             | G  | rade Point Norms            |                  |                                                                  |
|-----------------------------|----|-----------------------------|------------------|------------------------------------------------------------------|
| 90% to 100%                 | 10 | 80% and above but below 90% | 9                | Percentage of Conversion Formula:<br>= (SGPA or CGPA × 10) - 5.0 |
| 70% and above but below 80% | 8  | 60% and above but below 70% | 7                | *Letter Grade in CGPA is awarded on the                          |
| 50% and above but below 60% | 6  | 40% and above but below 50% | 5                | basis of CCs and DSEs                                            |
| 35% and above but below 40% | 4  | Below 35%                   | Not Awarded (NA) |                                                                  |