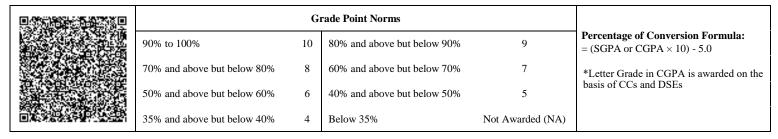

|                             | G  | rade Point Norms            |                  |                                                                  |
|-----------------------------|----|-----------------------------|------------------|------------------------------------------------------------------|
| 90% to 100%                 | 10 | 80% and above but below 90% | 9                | Percentage of Conversion Formula:<br>= (SGPA or CGPA × 10) - 5.0 |
| 70% and above but below 80% | 8  | 60% and above but below 70% | 7                | *Letter Grade in CGPA is awarded on the                          |
| 50% and above but below 60% | 6  | 40% and above but below 50% | 5                | basis of CCs and DSEs                                            |
| 35% and above but below 40% | 4  | Below 35%                   | Not Awarded (NA) |                                                                  |