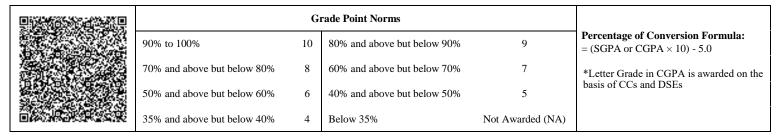

|                             | G  | rade Point Norms            |                  |                                                                  |
|-----------------------------|----|-----------------------------|------------------|------------------------------------------------------------------|
| 90% to 100%                 | 10 | 80% and above but below 90% | 9                | Percentage of Conversion Formula:<br>= (SGPA or CGPA × 10) - 5.0 |
| 70% and above but below 80% | 8  | 60% and above but below 70% | 7                | *Letter Grade in CGPA is awarded on the                          |
| 50% and above but below 60% | 6  | 40% and above but below 50% | 5                | basis of CCs and DSEs                                            |
| 35% and above but below 40% | 4  | Below 35%                   | Not Awarded (NA) |                                                                  |