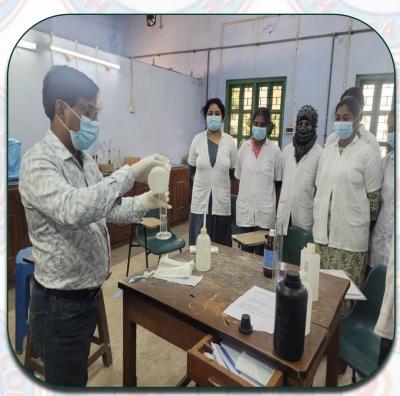

### Classrooms and Labs

**Seminar Rooms (2)** 

Intimate settings for discussions.

Classrooms (40)

Equipped for lectures and presentations.

**Laboratories (14)** 

Specialized facilities for hands-on learning.