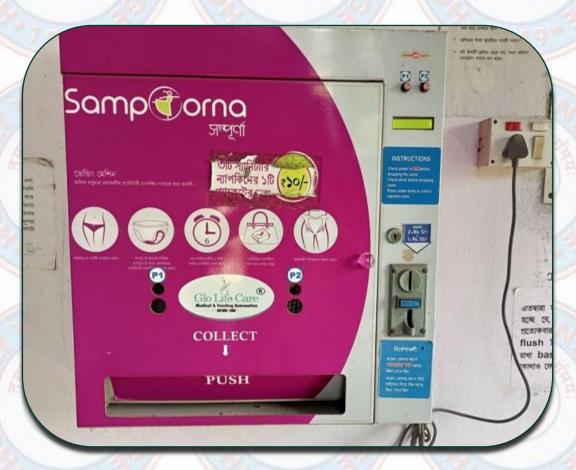

### **Campus Amenities**

Automatic Sanitary Pad Vending Machines (2) Dustbins in Campus Area